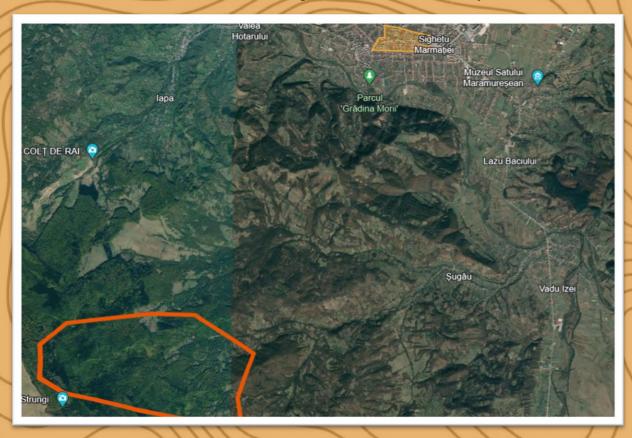

### **■** Embargoed area:

The areas selected in the <u>link</u> are embargoed from 19th February 2024.